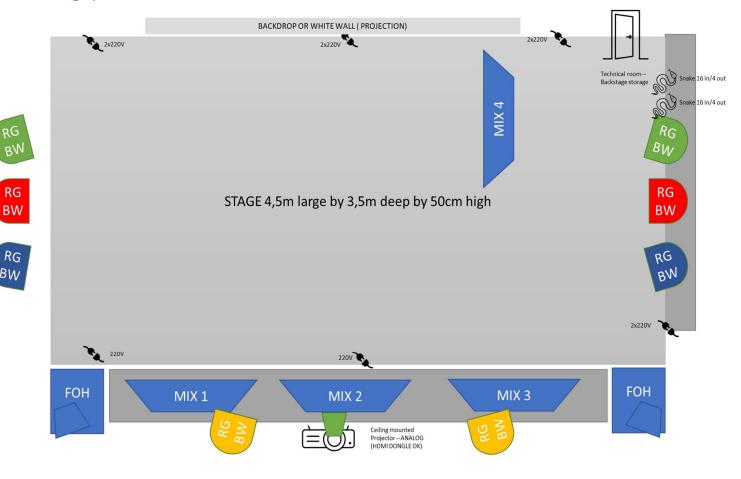

erch & music       |
|             | to you. Or bring your own payment solution(s) (Payconiq or other)                          |
|             |                                                                                            |
|             | Merch can be sold in the public area or from behind our counter at the entrance (when the  |
|             | venue is soldout this is better to save space in the main area)                            |
| Volume      | Limitations to the maximum sound apply (< 95db Laeq15min), also maximum playing time       |
|             | (hard curfew) for live music is 22.00 hours. Please refer to the additional guidelines for |
|             | bands & sound engineers with regards to sound levels.                                      |

### Stageplan



### Technical inventory

| MICS                                                     | AMOUNT |
|----------------------------------------------------------|--------|
| SHURE SM58 DYNAMIC MIC                                   | 6      |
| SHURE SM57 DYNAMIC MIC                                   | 4      |
| SENNHEISER E835 DYNAMIC MIC                              | 1      |
| SENNHEISER MD421-II DYNAMIC MIC                          | 1      |
| SENNHEISER E904 DYNAMIC INSTRUMENT MIC                   | 3      |
| SENNHEISER E906 DYNAMIC INSTRUMENT MIC                   | 2      |
| SHURE BETA 52A DYNAMIC MIC                               | 1      |
| SHURE BETA 91A                                           | 1      |
| AKG P170 CONDENSATOR MIC                                 | 2      |
| D